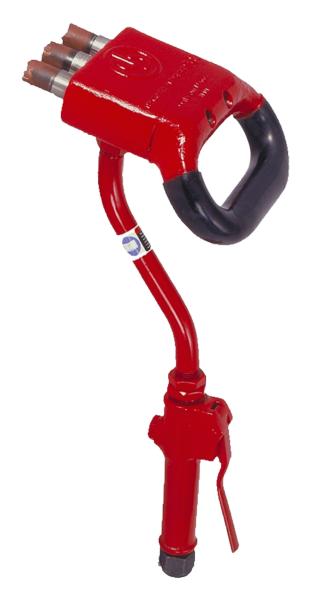

Scabbler

CP 0006 Equipped with tungsten carbide tipped pistons, our scrabblers offer you the power you need, in a lightweight and compact package. All scrabblers have three pistons mounted in line and the cycling occurs due to the air porting arrangements in the piston assembly.